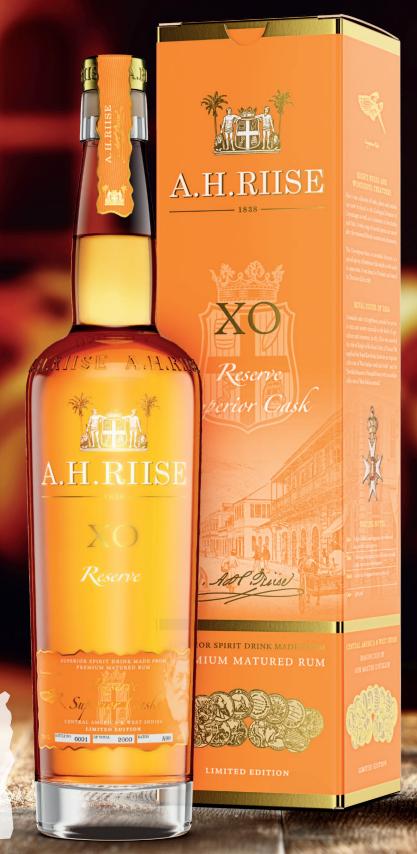

## A.H.RIISE

ur master blender has composed this blend from several meticulously selected distillates from the West Indian and Central American using both old and fine casks as well as slightly younger casks with maximum suppleness. A.H. RIISE XO RESERVE SUPERIOR CASK is composed by only the best of the casks included in A.H. Riise XO series and is indeed superior.

. Adl Drise

Connoisseurs and lovers of the soft, sweet, and characterful drops will be delighted with this aromatic gem, as the full and round taste creates a wonderful tasting experience for all occasions - created for your enjoyment.

|        | TASTING NOTES                                                                     |
|--------|-----------------------------------------------------------------------------------|
| COLOR  | Light gold                                                                        |
| NOSE   | At first cool mint appears on top of toffee and leather and then a hint of citrus |
| PALATE | Eucaplyptus, tatin plum pie and a hint of white tea with bergamotte oil           |
| FINISH | Leather and bergamotte intertwines                                                |
|        |                                                                                   |