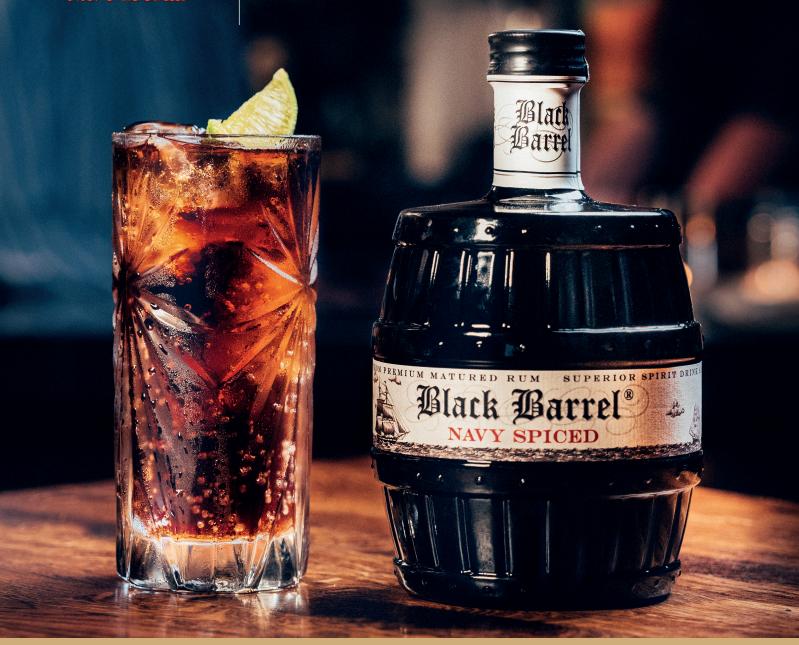

## A.H.RIISE

Black Barrel

**BLACK BARREL** is the ideal mixer for long drinks and cocktails. The spicy taste goes perfectly with rum & cola and cocktails that require a good dark rum with flavor and character.

**BLACK BARREL** is created as a co-lab between our master blender and renowned bartenders. As the name sug-

gests, it is aged in charred oak barrels. The charred surface reduces tannins and opens the pores of the wood, giving the alcohol a deeper and softer taste. The result is a deep, aromatic flavor that gives your drink or cocktail extra finesse. A quality blend that can also be enjoyed neat or on-the-rocks.

WWW.AHRIISERUM.COM

COLOR \ Walnut

Mocha, walnuts, burnt figs and lightly burnt notes of oak.

Christmas spices and dark chocolate unite in a deep, rich taste.

The mocha taste returns and tones out gradually.